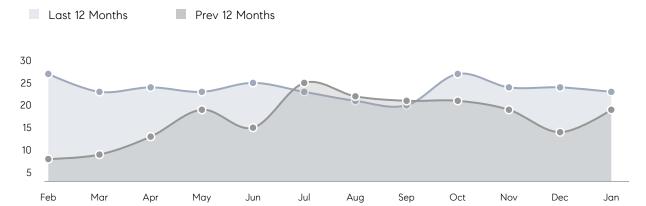

| % OF ASKING PRICE  | 103%      | 101%      |          |
|                | AVERAGE SOLD PRICE | \$787,167 | \$702,750 | 12%      |
|                | # OF CONTRACTS     | 8         | 1         | 700%     |
|                | NEW LISTINGS       | 8         | 5         | 60%      |
| Condo/Co-op/TH | AVERAGE DOM        | 51        | 26        | 96%      |
|                | % OF ASKING PRICE  | 97%       | 97%       |          |
|                | AVERAGE SOLD PRICE | \$658,000 | \$615,000 | 7%       |
|                | # OF CONTRACTS     | 1         | 1         | 0%       |
|                | NEW LISTINGS       | 0         | 2         | 0%       |
|                |                    |           |           |          |

## Allendale

#### JANUARY 2023

#### Monthly Inventory



#### Contracts By Price Range



#### Listings By Price Range



# COMPASS



Compass makes no representations or warranties, express or implied, with respect to future market conditions or prices of residential product at the time the subject property or any competitive property is complete and ready for occupancy or with respect to any report, study, finding, recommendation or other information provided by Compass herein. Moreover, no warranty, express or implied, is made or should be assumed regarding the accuracy, adequacy, completeness, legality, reliability, merchantability or fitness for a particular purpose of any information, in part or whole, contained herein. All material is presented with the understanding that Compass shall not be deemed to provide legal, accounting or other