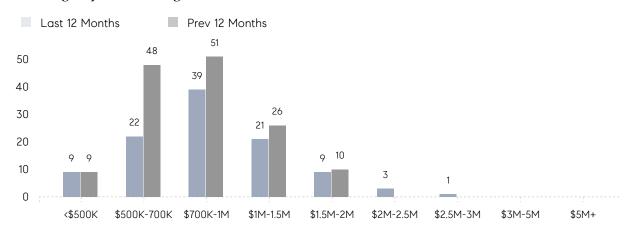

|
|                | AVERAGE SOLD PRICE | \$787,167 | \$702,750 | 12%      |
|                | # OF CONTRACTS     | 8         | 1         | 700%     |
|                | NEW LISTINGS       | 8         | 5         | 60%      |
| Condo/Co-op/TH | AVERAGE DOM        | 51        | 26        | 96%      |
|                | % OF ASKING PRICE  | 97%       | 97%       |          |
|                | AVERAGE SOLD PRICE | \$658,000 | \$615,000 | 7%       |
|                | # OF CONTRACTS     | 1         | 1         | 0%       |
|                | NEW LISTINGS       | 0         | 2         | 0%       |
|                |                    |           |           |          |

## Allendale

#### JANUARY 2023

#### Monthly Inventory



#### Contracts By Price Range



#### Listings By Price Range



# COMPASS



Compass makes no representations or warranties, express or implied, with respect to future market conditions or prices of residential product at the time the subject property or any competitive property is complete and ready for occupancy or with respect to any report, study, finding, recommendation or other information provided by Compass herein. Moreover, no warranty, express or implied, is made or should be assumed regarding the accuracy, adequacy, completeness, legality, reliability, merchantability or fitness for a particular purpose of any information, in part or whole, contained herein. All material is presented with the understanding that Compass shall not be deemed to provide legal, accounting or other professional services. This is not intended to solicit the purch