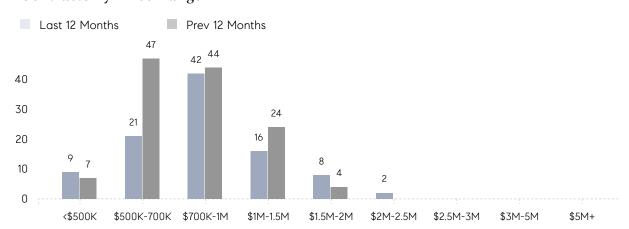

03%      | 101%      |          |
|                | AVERAGE SOLD PRICE | \$787,167 | \$702,750 | 12%      |
|                | # OF CONTRACTS     | 8         | 1         | 700%     |
|                | NEW LISTINGS       | 8         | 5         | 60%      |
| Condo/Co-op/TH | AVERAGE DOM        | 51        | 26        | 96%      |
|                | % OF ASKING PRICE  | 97%       | 97%       |          |
|                | AVERAGE SOLD PRICE | \$658,000 | \$615,000 | 7%       |
|                | # OF CONTRACTS     | 1         | 1         | 0%       |
|                | NEW LISTINGS       | 0         | 2         | 0%       |
|                |                    |           |           |          |

## Allendale

#### JANUARY 2023

#### Monthly Inventory



#### Contracts By Price Range



#### Listings By Price Range



# COMPASS



Compass makes no representations or warranties, express or implied, with respect to future market conditions or prices of residential product at the time the subject property or any competitive property is complete and ready for occupancy or with respect to any report, study, finding, recommendation or other information provided by Compass herein. Moreover, no warranty, express or implied, is made or should be assumed regarding the accuracy, adequacy, completeness, legality, reliability, merchantability or fitness for a particular purpose of any information, in part or whole, contained herein. All material is presented with the understanding that Compass shall not be deemed to provide legal, accounting or other professional services. This is n